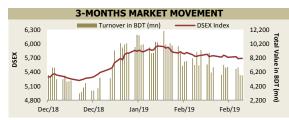

## TODAY'S MARKET REVIEW

The stock market faced marginal correction today as the risk-averse investors continued to liquidate their holdings amid ongoing bearish trend of the market. The trading session observed volatility in the prime index throughout the day as the investors were active in both sides of the trading fence. The market started with optimistic tune, but the shaky investors opted to liquidate their holdings from engineering, fuel & power, telecom, pharma, financial instructions, textile and cement sectors stock which pushed down the indices. However, the expectant investors reshuffled their holding to bank, food and general insurance sectors based on the quarterly earnings and ahead of year-end dividend declarations. Trading activities remained almost flat over last session where bank and engineering sector seized the investors' attention. Top gainer and loser lists were mostly dominated by small cap and 'Z category' stocks. The losers took a strong lead over the gainers as out of 346 issues traded - 180 closed lower, 115 higher and 51 remained unchanged. At the day's end, the DSEX, DSES and DS30 lost 1.1 points, 0.5 points and 2.8 points respectively to their previous day's level.

| TODAY'S MARKET SUMMARY |       |           |        |       |  |  |  |
|------------------------|-------|-----------|--------|-------|--|--|--|
|                        | Today | Yesterday | Change | %     |  |  |  |
| DSEX                   | 5,686 | 5,687     | (1.1)  | 0.0%  |  |  |  |
| DS30                   | 1,993 | 1,996     | (2.8)  | -0.1% |  |  |  |
| DSES                   | 1,304 | 1,304     | (0.5)  | 0.0%  |  |  |  |
| Market Cap (BDT bn)    | 4,136 | 4,137     | (1.5)  | 0.0%  |  |  |  |
| Turnover (BDT mn)      | 5,689 | 5,752     | (63.2) | -1.1% |  |  |  |
| Volume (mn)            | 124   | 120       | 3.6    | 3.0%  |  |  |  |
| No of Issues Advanced  | 115   | 109       |        |       |  |  |  |
| No of Issues Declined  | 180   | 191       |        |       |  |  |  |
| Issues Unchanged       | 51    | 45        |        |       |  |  |  |
| Market Trailing P/E    | 16.1  | 16.1      |        |       |  |  |  |
| Market Forward P/E     | 16.3  | 16.3      |        |       |  |  |  |