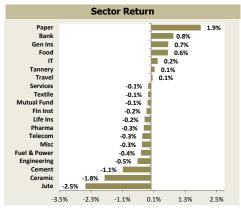

Most of the sectors witnessed correction today. Among the major sectors based on market capitalization – engineering (-0.5%), fuel & power (-0.4%), telecom (-0.3%), pharma (-0.3%), financial institutions (-0.2%), textile (-0.1%), and cement (-1.1%) sectors witnessed price correction while bank (0.8%), food (0.6%) and general insurance (0.7%) sectors achieved price appreciation in the day's session. The investors' activity was mostly centered on bank (17.9%) engineering (17.5%) and textile (12.5%) sectors while MONNOCERA (5.9%), SINGERBD (4.4%) and UPGDCL (3.7%) led the scrip wise turnover board today. The port city bourse CSE increased by 19.4 points in its broad based index - CASPI.

E-mail: securities@ilslbd.com

| TODAY'S SECTOR MOVEMENT |        |          |            |            |              |             |          |  |
|-------------------------|--------|----------|------------|------------|--------------|-------------|----------|--|
| Sector                  | Return | Turnover | % Turnover | % of M.Cap | Trailing P/E | Forward P/E | Price/BV |  |
| Bank                    | 0.8%   | 1,018.9  | 17.9%      | 17.7%      | 9.6          | 11.0        | 1.0      |  |
| Cement                  | -1.1%  | 29.0     | 0.5%       | 2.8%       | 36.0         | 34.2        | 2.7      |  |
| Ceramic                 | -1.8%  | 350.4    | 6.2%       | 0.9%       | 27.7         | 21.5        | 2.1      |  |
| Engineering             | -0.5%  | 994.3    | 17.5%      | 5.8%       | 17.2         | 18.1        | 1.7      |  |
| Financial Institutions  | -0.2%  | 190.6    | 3.4%       | 5.5%       | 13.6         | 25.2        | 1.7      |  |
| Food & Allied           | 0.6%   | 93.9     | 1.7%       | 8.2%       | 28.9         | 21.9        | 7.0      |  |
| Fuel & Power            | -0.4%  | 487.8    | 8.6%       | 14.0%      | 14.9         | 13.3        | 1.8      |  |
| General Insurance       | 0.7%   | 354.6    | 6.2%       | 1.4%       | 15.2         | 14.8        | 1.1      |  |
| IT                      | 0.2%   | 147.4    | 2.6%       | 0.6%       | 25.0         | 21.4        | 2.7      |  |
| Jute                    | -2.5%  | 8.9      | 0.2%       | 0.1%       | 911.3        | 85.1        | 5.8      |  |
| Life Insurance          | -0.2%  | 38.6     | 0.7%       | 1.6%       | -            | -           | -        |  |
| Miscellaneous           | -0.3%  | 277.3    | 4.9%       | 3.7%       | 22.9         | 31.7        | 1.4      |  |
| Mutual Fund             | -0.1%  | 27.2     | 0.5%       | 1.0%       | 7.7          | 13.1        | 17.1     |  |
| Paper & Printing        | 1.9%   | 27.2     | 0.5%       | 0.5%       | 20.6         | 36.2        | 1.6      |  |
| Pharma. & Chemicals     | -0.3%  | 405.3    | 7.1%       | 14.8%      | 19.3         | 18.7        | 2.6      |  |
| Services & Real Estate  | -0.1%  | 30.3     | 0.5%       | 0.5%       | 16.4         | 17.2        | 1.1      |  |
| Tannery                 | 0.1%   | 249.0    | 4.4%       | 0.8%       | 18.5         | 16.9        | 2.5      |  |
| Telecommunication       | -0.3%  | 220.7    | 3.9%       | 15.5%      | 20.2         | 15.6        | 11.5     |  |
| Textile                 | -0.1%  | 710.1    | 12.5%      | 4.0%       | 18.4         | 18.0        | 1.1      |  |
| Travel & Leisure        | 0.1%   | 27.1     | 0.5%       | 0.6%       | 32.1         | 24.0        | 0.6      |  |